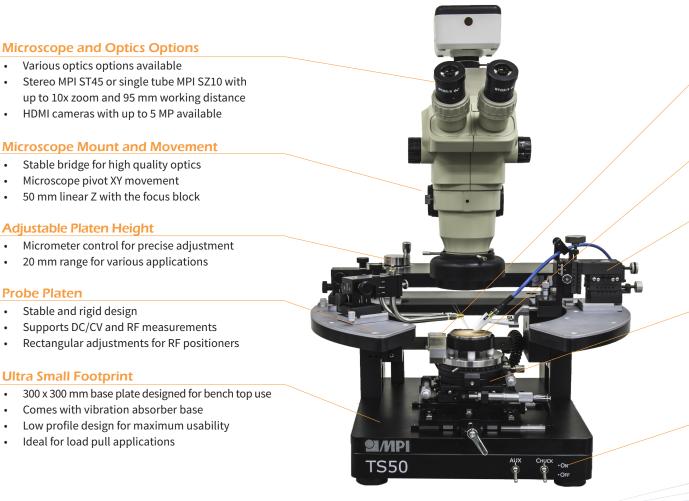

# **MPI TS50** 50 mm Manual Probe System

For accurate and reliable DC/CV and RF measurements

#### \*\*\*Available Options\*\*\*

- Vibration isolation platform
- EMI-shielded DarkBox
- Vacuum pump

- Table with integrated rack for thermal controller, computer and keyboard push tray - Dual monitor stand option Instrument shelf option

## **RF** Calibration

- Auxiliary chuck for calibration substrates
- Built-in ceramic for accurate calibration
- 1 µm flatness for consistent contact quality

#### **Modular Chucks**

- Ambient chucks
- Supports DC/CV and RF applications

#### **DC and RF Positioners**

- Supports 2-port RF and up to 8 DC positioners
- Wide range of positioners available
- Dedicated probe arms for DC/CV and RF measurements

## **Chuck XY-Theta Stage Movement**

- 100 x 75 mm XY movement
- Including 25 x 25 mm fine micrometer control
- ±5° Theta fine adjustment
- Quick release function
- Independent fast XY navigation

# **Front Mounted Vacuum Control**

- Easy access
- Clearly marked •